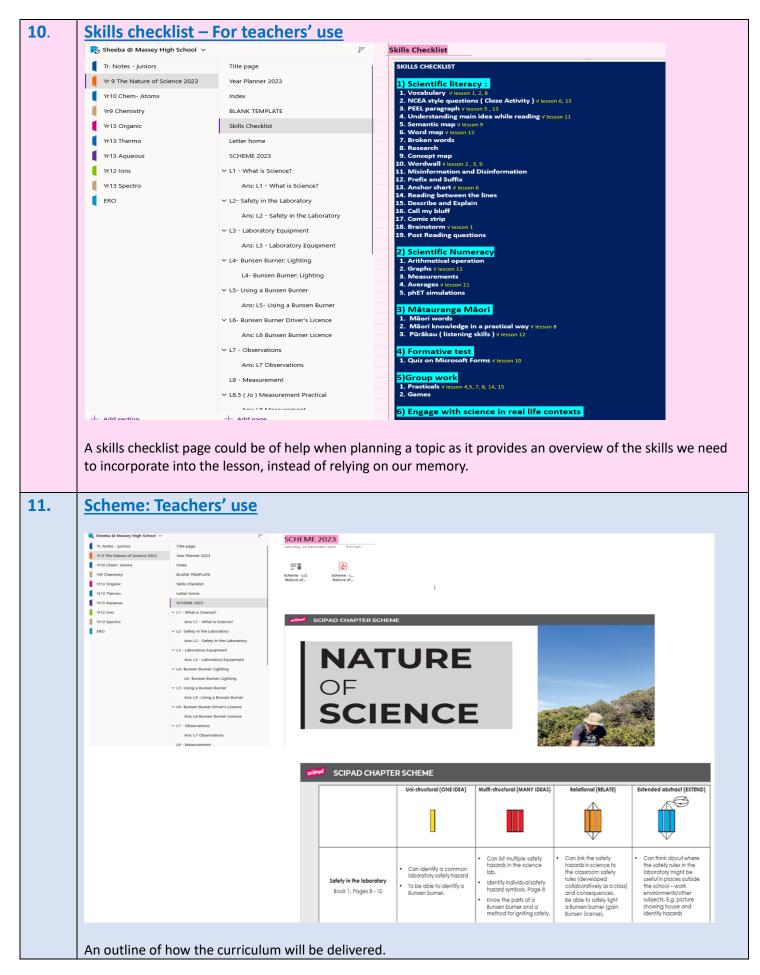

|
|    |                                 | L8 - Measurement                                                    |                                                                                                                                      |
|    |                                 |                                                                     | re boxes that appear automatically on the page when you start typing.<br>es <u>do not overlap</u> when students type in the answers. |
|    |                                 |                                                                     |                                                                                                                                      |





| Finish the             | Se sentence | es by addi | Ing the missir        | ng words fr       | om the w        | ord list belo | w:  | Students<br>type in t<br>answers<br>the <u>midd</u><br>the line<br>that th | the<br>5 in<br><u>le</u> of<br>50 |
|------------------------|-------------|------------|-----------------------|-------------------|-----------------|---------------|-----|----------------------------------------------------------------------------|-----------------------------------|
|                        |             |            |                       |                   |                 |               |     | answers                                                                    |                                   |
| Word list:             |             |