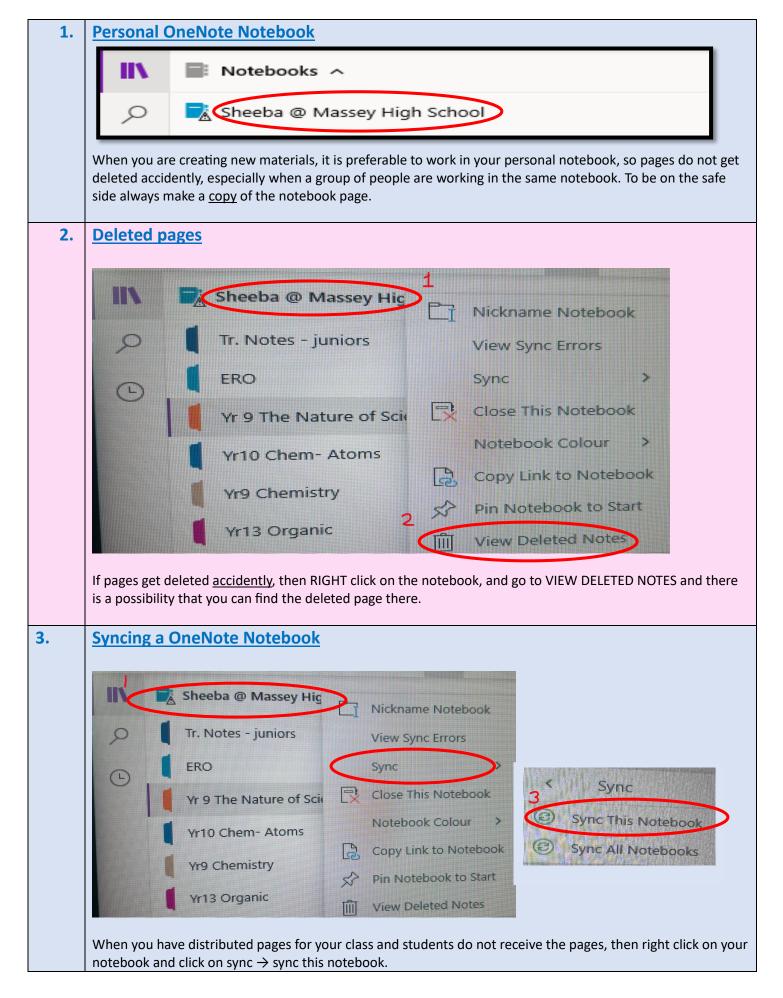

| Title page                                                                    | Title page                                                                                                                                                                                                                                                                                                             |
|-------------------------------------------------------------------------------|------------------------------------------------------------------------------------------------------------------------------------------------------------------------------------------------------------------------------------------------------------------------------------------------------------------------|
| Year Planner 2023<br>Index                                                    | Wednesday, 17 August 2022 425 am                                                                                                                                                                                                                                                                                       |
| BLANK TEMPLATE                                                                |                                                                                                                                                                                                                                                                                                                        |
| Skills Checklist<br>Letter home                                               |                                                                                                                                                                                                                                                                                                                        |
| SCHEME 2023                                                                   | SEEK THE HEIGHTS                                                                                                                                                                                                                                                                                                       |
| <ul> <li>L1 - What is Science?</li> <li>Ans: L1 - What is Science?</li> </ul> |                                                                                                                                                                                                                                                                                                                        |
| ← L2- Safety in the Laboratory                                                | Massey High School                                                                                                                                                                                                                                                                                                     |
| Ans: L2 - Safety in the Laboratory<br>~ L3 - Laboratory Equipment             | Year 9 The Nature of Science                                                                                                                                                                                                                                                                                           |
| Ans: L3 - Laboratory Equipment                                                | Knowledge Book                                                                                                                                                                                                                                                                                                         |
| L4- Bunsen Burner: Lighting                                                   |                                                                                                                                                                                                                                                                                                                        |
| ✓ L5- Using a Bunsen Burner<br>Ans: L5- Using a Bunsen Burner                 | · · · · · · · · · · · · · · · · · · ·                                                                                                                                                                                                                                                                                  |
| ✓ L6- Bunsen Burner Driver's Licence                                          |                                                                                                                                                                                                                                                                                                                        |
| Ans: L6 Bunsen Burner Licence                                                 |                                                                                                                                                                                                                                                                                                                        |
| Ans: L7 Observations                                                          |                                                                                                                                                                                                                                                                                                                        |
| L8 - Measurement<br>V L8.5 ( Jo ) Measurement Practical                       |                                                                                                                                                                                                                                                                                                                        |
| Set picture as bac                                                            | kground                                                                                                                                                                                                                                                                                                                |
| Set picture as bac                                                            | kground                                                                                                                                                                                                                                                                                                                |
| Set picture as bac                                                            |                                                                                                                                                                                                                                                                                                                        |
| Set picture as back                                                           |                                                                                                                                                                                                                                                                                                                        |
| S I                                                                           | E E K T H E H E I G H T : Copy<br>Copy Text from Picture                                                                                                                                                                                                                                                               |
| S I                                                                           | E E K T H E H E I G H T : Copy<br>Copy Text from Picture                                                                                                                                                                                                                                                               |
| s e<br>Masse                                                                  | E K T H E H E I G H T :<br>Y High Schc<br>Paste                                                                                                                                                                                                                                                                        |
| s e<br>Masse                                                                  | EKTHEHEIGHT: Copy<br>W Cut<br>Copy Text from Picture<br>Copy Text from Picture<br>Paste                                                                                                                                                                                                                                |
| s<br>Masse<br>r 9 The                                                         | EKTHEHEIGHT:<br>Y High Schc<br>Nature of<br>Save As<br>Save As<br>Delete                                                                                                                                                                                                                                               |
| s<br>Masse<br>r 9 The                                                         | EKTHEHEIGHT:<br>Y High Schc<br>Nature of<br>Save As<br>Save As<br>Delete                                                                                                                                                                                                                                               |
| s<br>Masse<br>r 9 The                                                         | EKTHEHEIGHT:<br>Y High Schc<br>Nature of<br>Nature of<br>Wiedge Boo                                                                                                                                                                                                                                                    |
| s<br>Masse<br>r 9 The                                                         | <ul> <li>► K THE HEIGHT</li> <li>► Copy</li> <li>► Copy Text from Picture</li> <li>► Copy Text from Picture</li> <li>► Copy Text from Picture</li> <li>► Copy Link to Paragraph</li> <li>► Copy Link to Paragraph</li> <li>► Link</li> <li>► Order</li> </ul>                                                          |
| s<br>Masse<br>r 9 The                                                         | <ul> <li>► K THE HEIGHT</li> <li>► Copy</li> <li>► Copy Text from Picture</li> <li>► Copy Text from Picture</li> <li>► Copy Text from Picture</li> <li>► Paste</li> <li>► Save As</li> <li>► Delete</li> <li>► Delete</li> <li>► Copy Link to Paragraph</li> <li>► Link</li> <li>► Order</li> <li>► At Text</li> </ul> |
| s<br>Masse<br>r 9 The                                                         | <ul> <li>► K THE HEIGHT</li> <li>► Copy</li> <li>► Copy Text from Picture</li> <li>► Copy Text from Picture</li> <li>► Copy Text from Picture</li> <li>► Copy Link to Paragraph</li> <li>► Copy Link to Paragraph</li> <li>► Link</li> <li>► Order</li> </ul>                                                          |