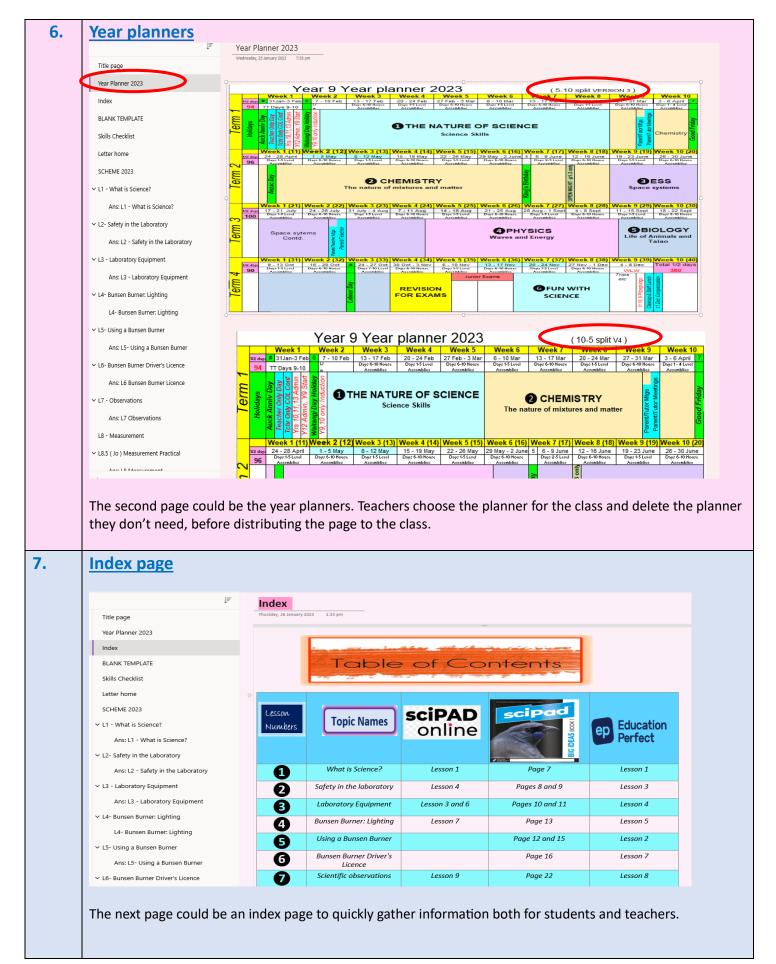

| 8. | Blank templa                    | ate                                                                 |                                                                                                                                      |
|----|---------------------------------|---------------------------------------------------------------------|--------------------------------------------------------------------------------------------------------------------------------------|
|    | 📑 Sheeba @ Massey High School   |                                                                     |                                                                                                                                      |
|    | Tr. Notes - juniors             | Title page                                                          |                                                                                                                                      |
|    | ERO                             | Year Planner 2023                                                   | 1 Rā (Date):                                                                                                                         |
|    | Yr 9 The Nature of Science 202  | 3 Index                                                             | 2 Learning intentions:                                                                                                               |
|    | Yr10 Chem- Atoms                | BLANK TEMPLATE                                                      | Hei Mahi: Do Now                                                                                                                     |
|    | Yr9 Chemistry                   | Skills Checklist                                                    | Hei Mahi Do<br>Now                                                                                                                   |
|    | Yr13 Organic<br>Yr13 Thermo     | Letter home<br>SCHEME 2023                                          | 4) Knowledge:                                                                                                                        |
|    | Yr13 Aqueous                    | ✓ L1 - What is Science?                                             | sciPAD                                                                                                                               |
|    | Yr12 Ions                       | Ans: L1 - What is Science?                                          | online                                                                                                                               |
|    | Vr13 Spectro                    | ✓ L2- Safety in the Laboratory                                      |                                                                                                                                      |
|    |                                 | Ans: L2 - Safety in the Laboratory                                  | scipad                                                                                                                               |
|    |                                 | ✓ L3 - Laboratory Equipment                                         |                                                                                                                                      |
|    |                                 | Ans: L3 - Laboratory Equipment                                      |                                                                                                                                      |
|    |                                 | L4- Bunsen Burner: Lighting                                         | Success Criteria                                                                                                                     |
|    |                                 | ✓ L5- Using a Bunsen Burner                                         | A                                                                                                                                    |
|    |                                 | Ans: L5- Using a Bunsen Burner                                      | ariseria 🖉                                                                                                                           |
|    |                                 | ✓ L6- Bunsen Burner Driver's Licence                                |                                                                                                                                      |
|    |                                 | Ans: L6 Bunsen Burner Licence                                       | 6 Extra for Experts:                                                                                                                 |
|    |                                 | <ul> <li>L7 - Observations</li> <li>Ans: L7 Observations</li> </ul> | Extra for Experts:                                                                                                                   |
|    |                                 | L8 - Measurement                                                    |                                                                                                                                      |
|    | Can customise t                 | he page template and                                                | l copy the template page so that all lessons have a <u>consistent</u> layout.                                                        |
| 9. | Text contain                    | ers OR Note cont                                                    | tainers                                                                                                                              |
|    | 🖹 Sheeba @ Massey High School 🗸 |                                                                     | BLANK TEMPLATE                                                                                                                       |
|    | Tr. Notes - juniors             | Title page                                                          | 1 Rā (Date):                                                                                                                         |
|    | ERO                             | Year Planner 2023                                                   | 2 Learning intentions:                                                                                                               |
|    | Yr 9 The Nature of Science 2023 | Index                                                               |                                                                                                                                      |
|    | Yr10 Chem- Atoms                | BLANK TEMPLATE                                                      | Hei Mahi: Do Now                                                                                                                     |
|    | Yr9 Chemistry<br>Yr13 Organic   | Skills Checklist                                                    | Hei Mahi Do                                                                                                                          |
|    | Yr13 Thermo                     | SCHEME 2023                                                         | Knowledge:     One grey                                                                                                              |
|    | Yr13 Aqueous                    | ✓ L1 - What is Science?                                             | box                                                                                                                                  |
|    | Yr12 lons                       | Ans: L1 - What is Science?                                          | sciPAD                                                                                                                               |
|    | Yr13 Spectro                    | ✓ L2- Safety in the Laboratory                                      | online                                                                                                                               |
|    |                                 | Ans: L2 - Safety in the Laboratory                                  | scipad                                                                                                                               |
|    |                                 | ∨ L3 - Laboratory Equipment                                         |                                                                                                                                      |
|    |                                 | Ans: L3 - Laboratory Equipment                                      |                                                                                                                                      |
|    |                                 | ✓ L4- Bunsen Burner: Lighting                                       |                                                                                                                                      |
|    |                                 | L4- Bunsen Burner: Lighting                                         | 5 Success Criteria                                                                                                                   |
|    |                                 | ✓ L5- Using a Bunsen Burner                                         | A & 800088                                                                                                                           |
|    |                                 | Ans: L5- Using a Bunsen Burner                                      | auseule and a second and a second and a second a                      |
|    |                                 | ✓ L6- Bunsen Burner Driver's Licence                                |                                                                                                                                      |
|    |                                 | Ans: L6 Bunsen Burner Licence                                       | G Extra for Experts:                                                                                                                 |
|    |                                 | V L7 - Observations                                                 | Extra for Experts:                                                                                                                   |
|    |                                 | Ans: L7 Observations                                                |                                                                                                                                      |
|    |                                 | L8 - Measurement                                                    |                                                                                                                                      |
|    |                                 |                                                                     | re boxes that appear automatically on the page when you start typing.<br>es <u>do not overlap</u> when students type in the answers. |
|    |                                 |                                                                     |                                                                                                                                      |